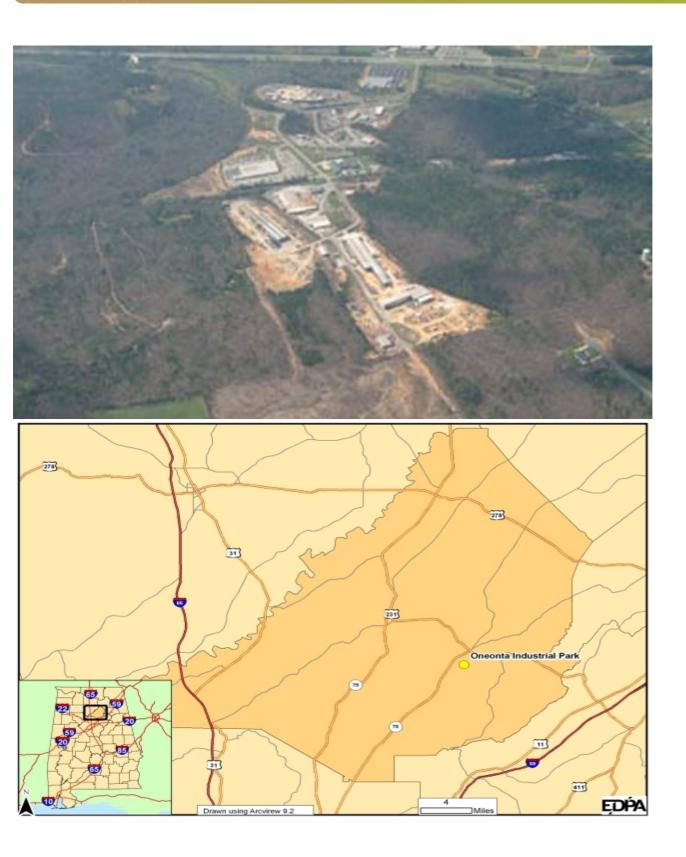

### **Oneonta Industrial Park**

City: Oneonta

County:

Blount

Street Address: Nearest City: Within City Limits: Zip Code: MSA: Latitude: Longitude: Loc. In Industrial Par: Park Name: Within Enterprise Zone: Within Favored Geo Area: Within Renewal Community:

#### Transportation

Rail Service

Provider: Track Status: Not Specified Provider 2: Track Status: Not Specified

Commerce Drive

Birmingham-Hoover, AL

Oneonta

33.92850000

-86.48130000