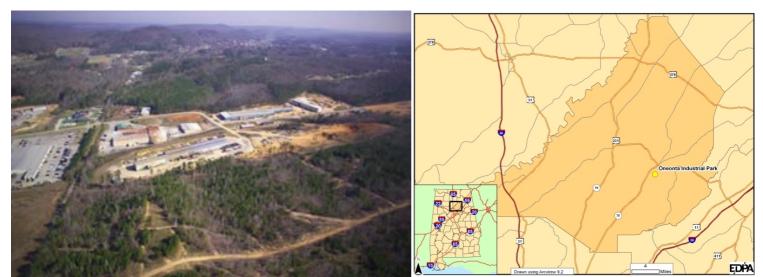

### **Oneonta Industrial Park**

City: Oneonta

County:

Blount

Street Address: Nearest City: Within City Limits: Zip Code: MSA: Latitude: Longitude: Loc. In Industrial Par: Park Name: Within Enterprise Zone: Within Favored Geo Area: Within Renewal Community:

#### Transportation

Rail Service

Provider: Track Status: Not Specified Provider 2: Track Status: Not Specified

Commerce Drive

Birmingham-Hoover, AL

Oneonta

33.92850000

-86.48130000