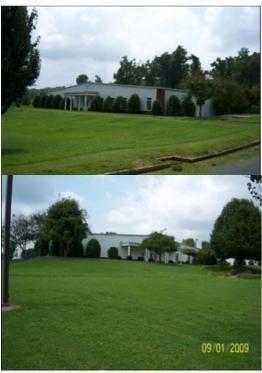

**Date Quoted:** 1/29/2012 12:00:00 AM

**Price Comments:** 

**Key Building Features:** 

Bldg. 1 - 6,780 sf; Bldg. 2 - 17,900 sf; Bldg. 3 - 24,000; Bldg. 4 - 18,000; Bldg. 5 - 3,697. Building 2 has a dock-level truck dock and has warehouse space.

**Building Comments:** 

**Electric** 

Alabama Power Company Provider:

Status: Existing

Amps: Phase:

Voltage: Telecommunications

> Provider: AT&T Fiber Optics: Yes Redundancy: Yes xDSL Available: Yes