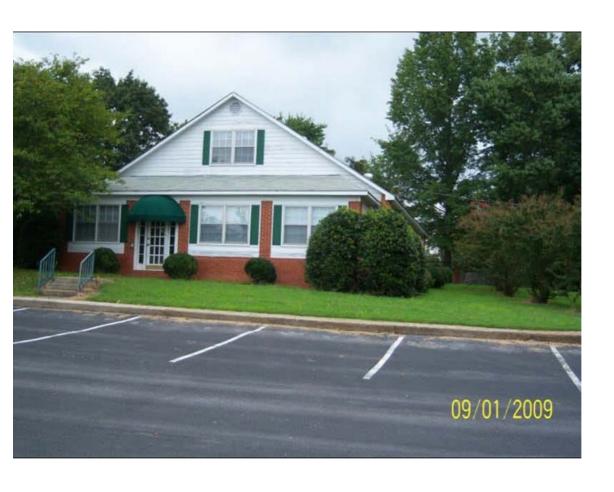

### **Superior Bank Campus**

**Street Address:** 68149 Main Street Blountsville **Nearest City:** 

Within City Limits: Yes Zip Code: 35031

Birmingham-Hoover, AL MSA:

Latitude: 34.06932500 Longitude: -86.58744700 No

**Total Size:** 70,377 Sq. Ft. Space Available: 70,377 Sq. Ft. No

Multi-tenant: **Number of Buildings:** 5 Number of Floors: **Building Dimensions:** 

**Largest Production Area: Building Expandable:** No **Expandable To:** 

**Date Quoted:** 1/29/2012 12:00:00 AM

**Price Comments:** 

**Key Building Features:** 

Bldg. 1 - 6,780 sf; Bldg. 2 - 17,900 sf; Bldg. 3 - 24,000; Bldg. 4 - 18,000; Bldg. 5 - 3,697. Building 2 has a dock-level truck dock and has warehouse space.