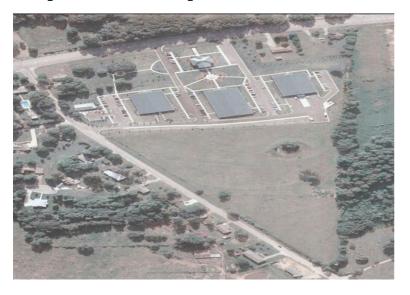

### **Superior Bank Campus**

**Street Address:** 68149 Main Street Blountsville **Nearest City:** 

Within City Limits: Yes Zip Code: 35031

Birmingham-Hoover, AL MSA:

Latitude: 34.06932500 Longitude: -86.58744700 No

**Total Size:** 70,377 Sq. Ft. Space Available: 70,377 Sq. Ft. No

Multi-tenant: **Number of Buildings:** 5 Number of Floors: **Building Dimensions:** 

**Largest Production Area: Building Expandable:** No **Expandable To:** 

**Date Quoted:** 1/29/2012 12:00:00 AM

**Price Comments:** 

**Key Building Features:** 

Bldg. 1 - 6,780 sf; Bldg. 2 - 17,900 sf; Bldg. 3 - 24,000; Bldg. 4 - 18,000; Bldg. 5 - 3,697. Building 2 has a dock-level truck dock and has warehouse space.