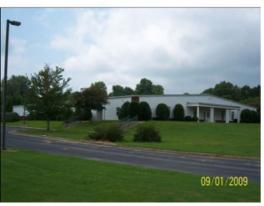

### **Superior Bank Campus**

**Street Address:** 68149 Main Street Blountsville **Nearest City:** 

Within City Limits: Yes Zip Code: 35031

Birmingham-Hoover, AL MSA:

Latitude: 34.06932500 Longitude: -86.58744700 No

**Total Size:** 70,377 Sq. Ft. Space Available: 70,377 Sq. Ft. No

Multi-tenant: **Number of Buildings:** 5 Number of Floors: **Building Dimensions:** 

**Largest Production Area: Building Expandable:** No **Expandable To:** 

**Date Quoted:** 1/29/2012 12:00:00 AM

**Price Comments:** 

**Key Building Features:** 

Bldg. 1 - 6,780 sf; Bldg. 2 - 17,900 sf; Bldg. 3 - 24,000; Bldg. 4 - 18,000; Bldg. 5 - 3,697. Building 2 has a dock-level truck dock and has warehouse space.